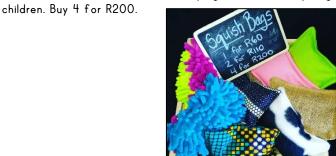

### Squish Bags

A variety of textured squish bags size 10x15cm. Mop, hessian, felt, shwe shwe. Perfect for developing motor skills in young