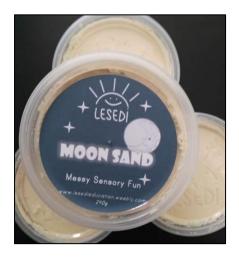

Moon Sand

240gr. Taste safe. Powdery, messy sensory fun.

R30 | Animal Sensory Play Kit:

R180

**R40** 

Themes/habitats: Ocean, Savanna, Farm, Dinosaurs, Garden Insects, Frozen Tundra, Desert, Jungle.

(What's in the box? 4 animals, playdough, sensory items, animal fun fact card)