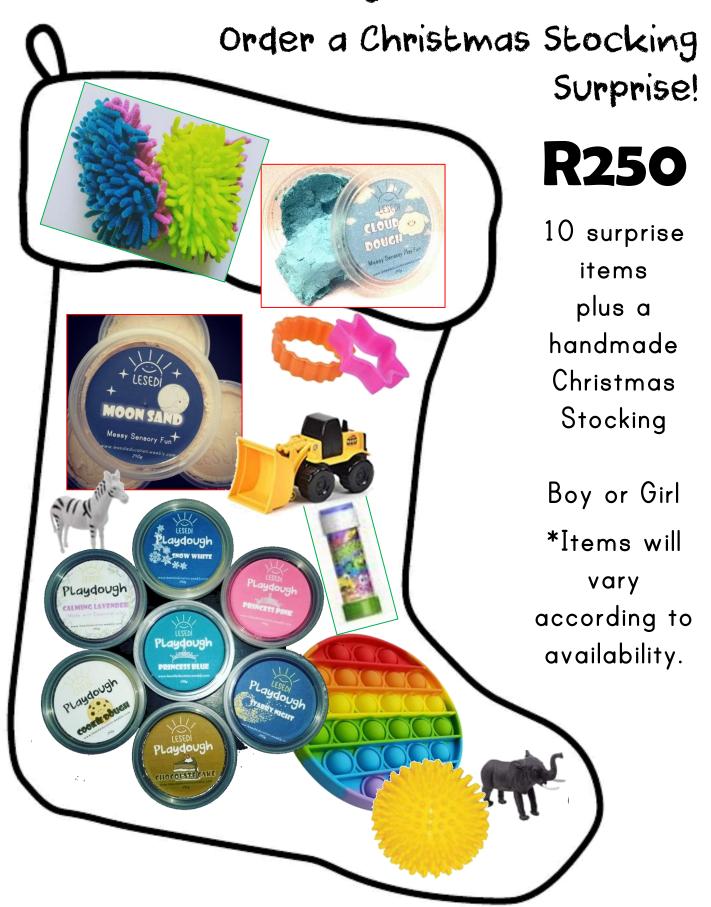

### Christmas Sensory Gift Box

R240

Enjoy this fun gift box that includes playdough and accessories to make a snowman or Christmas tree, moon sand with ocean

animals, Christmas sensory play, a pop-it, bubbles, Christmas accessory and sweets. Choose Christmas tree or snowman.

### Fill up your Christmas stocking with learning fun!

Not sure yet what you want to get?

Try out a **GIFT CARD**.

They never expire and you can choose an amount your like.