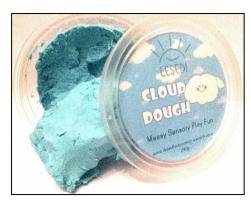

Muddy brown, Sandy brown,

Grassland yellow, Starry night, Sweet Orange, Lemonade, Chocolate cake, Vanilla delight, Caramel treat.

Cloud Dough

300g. Fluffy and soft. Such a fun sensory experience for little ones!