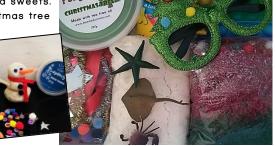

### Christmas Sensory Gift Box

R240

Enjoy this fun gift box that includes playdough and accessories to make a snowman or Christmas tree, moon sand with ocean

animals, Christmas sensory play, a pop-it, bubbles, Christmas accessory and sweets. Choose Christmas tree or snowman.