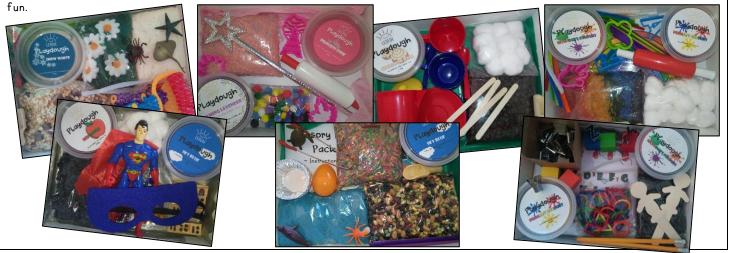

Sensory Gift Boxes:

R250

Gift boxes that include playdough, sensory items, small toys and tools to enjoy a themed sensory play experience.

Options include: Starter Sensory Play Kit, Princess, Outer Space, Construction, Monsters, Rainbows, School Days, Keep Calm, Four Seasons, Cupcakes and Ice Cream, Coffee Shop, Superhero, Beach. So many to choose from! A definite favourite for hours of