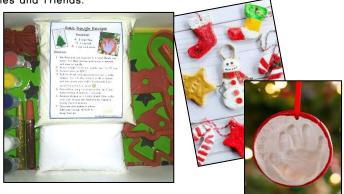

#### Christmas Salt Dough Kit

R160

Includes all materials needed to make salt dough ornaments or keepsakes, decorate and paint, and create fun cards for loved ones and friends.