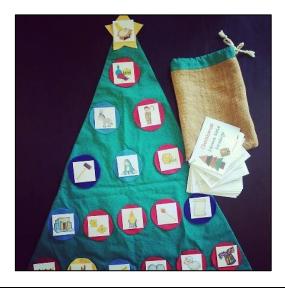

### Christmas Bible Advent Calendar

R350

Includes 25 daily symbols and Bible reading cards (ESV) that tell the big story of why God sent Jesus, and a beautiful handmade shwe shwe Christmas tree. Comes in a cute bag.