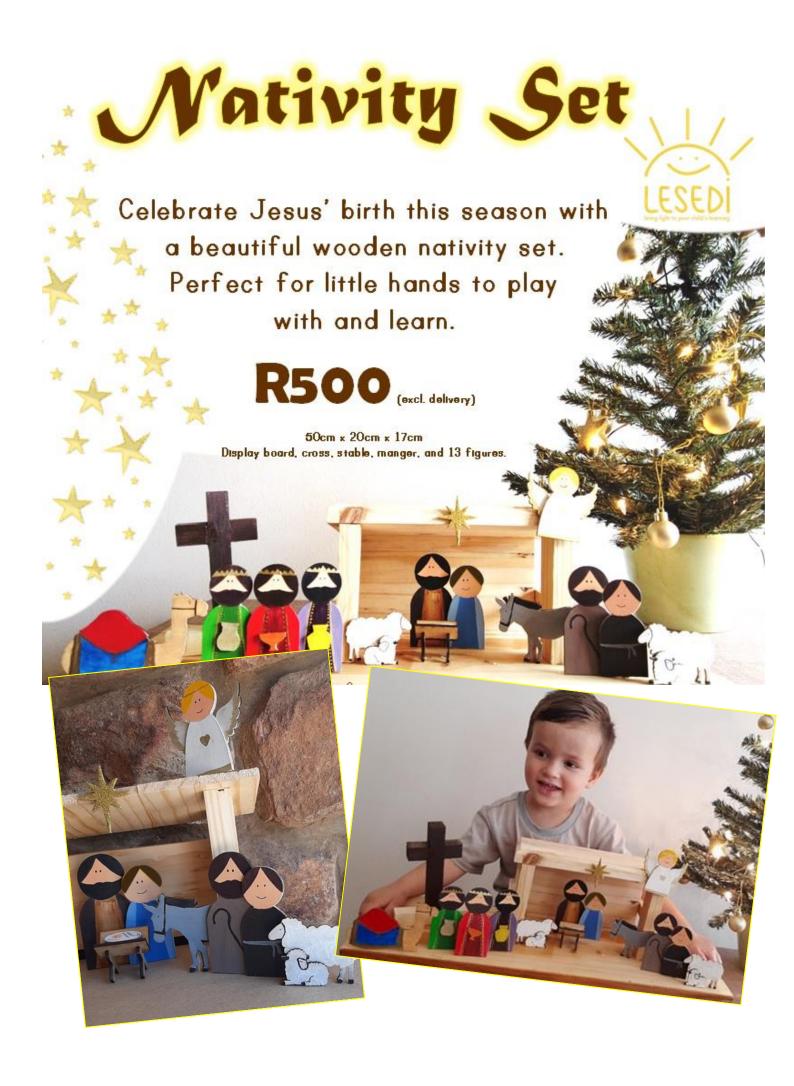

ell the big story of why God sent Jesus.

▲ Available in Afrikaans



#### Christmas Salt Dough Kit

R160

Includes all materials needed to make salt dough ornaments or keepsakes, decorate and paint, and create fun cards for loved ones and friends.



#### Christmas Bible Craft Box

R160

Includes 5 different craft packs and a colouring book and crayons.



### Specialty Christmas Playdough

K30

240g handmade, taste-safe playdough. Choose your Christmas scent: Peppy Peppermint, Red Cinnamon, Vanilla Delight,



### Christmas Sensory Gift Box

R240

Enjoy this fun gift box that includes playdough and accessories to make a snowman or Christmas tree, moon sand with ocean

animals, Christmas sensory play, a pop-it, bubbles, Christmas accessory and sweets. Choose Christmas tree or snowman.





### Sensory Play

Playdough

**R40** 

240g. Made with taste-safe products. Soft and long-lasting. Choose from: Pink princess, Blue princess, Snow white, Calming lavender (with essential oils), Peppy peppermint,

Muddy brown, Sandy brown,

Grassland yellow, Starry night, Sweet Orange, Lemonade, Chocolate cake, Vanilla delight, Caramel treat.



Cloud Dough

300g. Fluffy and soft. Such a fun sensory experience for little ones!



Moon Sand

240gr. Taste safe. Powdery, messy sensory fun.



R30 | Animal Sensory Play Kit:

R180

**R40** 

Themes/habitats: Ocean, Savanna, Farm, Dinosaurs, Garden Insects, Frozen Tundra, Desert, Jungle.

(What's in the box? 4 animals, playdough, sensory items, animal fun fact card)







Sensory Gift Boxes:

R250

Gift boxes that include playdough, sensory it