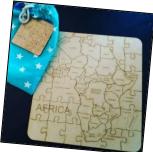

### <u>Map of Africa Puzzle</u>

Wooden puzzle of the continent of Africa with 51 countries. Comes in a drawstring

bag.