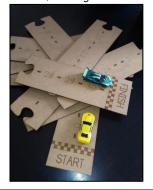

#### Race Track Number Line Puzzle

This is such a fun tool for small children to practice their number line concepts like counting from 0-30, adding and

subtracting on the number line, comparing numbers, and more!
Each piece of this beautiful wooden puzzle number line is 30 x 10 cm.
This kit includes 2 race cars, 10 puzzle pieces, and instructions for fun learning activities.