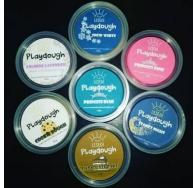

### Sensory Play

Playdough

**R40** 

240g. Made with taste-safe products. Soft and long-lasting. Choose from: Pink princess, Blue princess, Snow white, Calming lavender (with essential oils), Peppy peppermint,

Muddy brown, Sandy brown,

Grassland yellow, Starry night, Sweet Orange, Lemonade, Chocolate cake, Vanilla delight, Caramel treat.

Cloud Dough

300g. Fluffy and soft. Such a fun sensory experience for little ones!