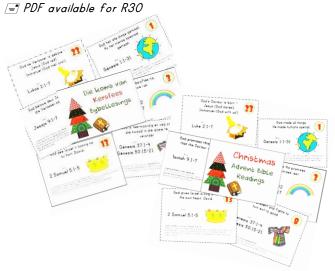

### Christmas Bible Advent Reading Cards R70

Includes 25 daily Bible reading cards (ESV) that tell the big story of why God sent Jesus.

▲ Available in Afrikaans