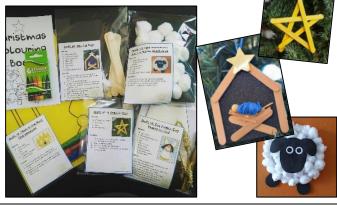

#### Christmas Bible Craft Box

R160

Includes 5 different craft packs and a colouring book and crayons.