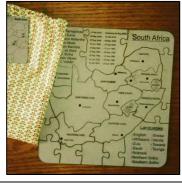

### Map of South Africa Puzzle

Wooden puzzle of the country of South Africa with 9 provinces and list of languages and presidents.

Comes in a drawstring bag.