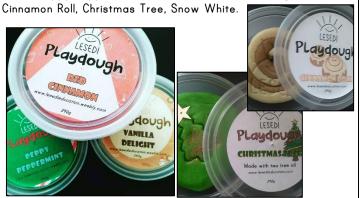

### Specialty Christmas Playdough

K30

240g handmade, taste-safe playdough. Choose your Christmas scent: Peppy Peppermint, Red Cinnamon, Vanilla Delight,