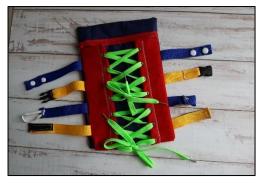

### **Everyday Fine Motor Board**

Zips, clips, snaps, buttons, Velcro and ties. With a fun surprise inside