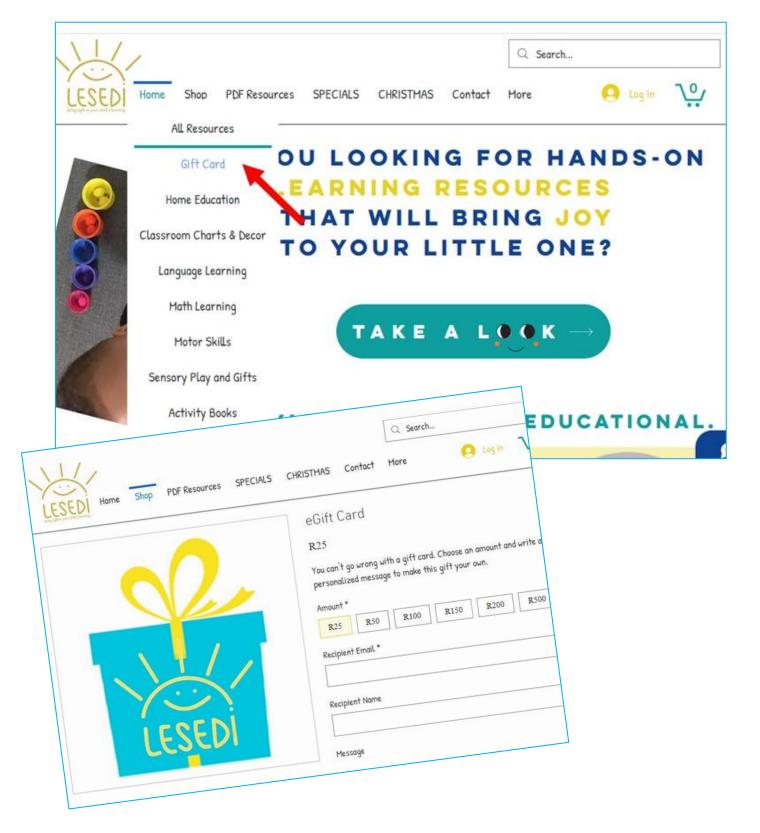

### Fill up your Christmas stocking with learning fun!

Not sure yet what you want to get?

Try out a **GIFT CARD**.

They never expire and you can choose an amount your like.