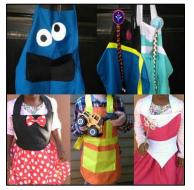

#### Dress Up Apron

Elsa (Frozen), Anna (Frozen), Minnie Mouse, Pink princess, Construction, Fireman, Stars, Cookie Monster, Batman,

Superman, Ironman. Includes 1 accessory. We can customize.

R180

**R60** 