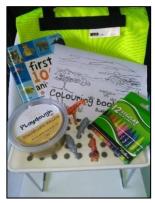

### **Travel Kit**

Bushveld, Mountains, Beach. Includes: canvas bag, travel tray, playdough, animals, reading book, colouring book, crayons.

R180

R370

R140